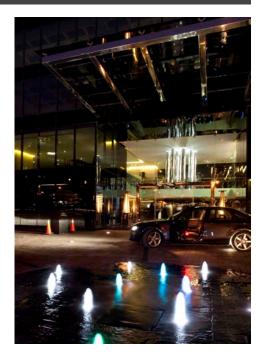

## IS THERE ANY OTHER WAY TO DO BUSINESS?

A dual facade integral design representing mountain and urban coexistence at their greatest, located in the heart of Valle Oriente financial district. Its white light peak luminaire establishes a landmark denoting creativity and elegance. This elegant concept emphasizes on energy savings and a high performance driven workplace. A site for those who pursue productivity through comfort, technology and control, Helicon brings out the best in each habitant by offering a wide array of elite amenities through efficient management practices.

### CONCEPT ELEMENTS

- 360 degree panoramic views on all office levels
- High thermic efficiency on facades
- High quality, luxurious granite & marble interior finishings
- Destination Dispatch Elevators for efficient, and comfortable access
- Business Club offers:
  - 10 multipurpose fully-equipped meeting rooms
  - Cutting edge technology
  - Coffee break and catering services
  - Business Lounge at lobby with complementary coffee service
  - Common dinning area at mezzanine level with Deli service
- Sky lounge at level 36 with north & south terraces
- Sky top terrace at level 37 for leisure and private events
- High parking ratio and efficient pool system guarantee visitor access
- Professional surveillance structure provides control without disturbance